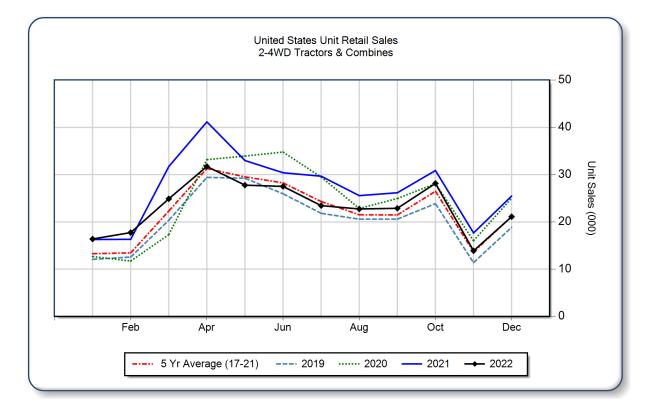

## AEM United States Ag Tractor and Combine Report December 2022

Copyright, AEM. All rights reserved. If data is referenced, please acknowledge AEM as the source.

|                                | December |        |       | YTD - December |         |       | Beginning<br>Inventory |
|--------------------------------|----------|--------|-------|----------------|---------|-------|------------------------|
|                                | 2022     | 2021   | %Chg  | 2022           | 2021    | %Chg  | Dec 2022               |
| <b>2WD Farm Tractors</b>       |          |        |       |                |         |       |                        |
| < 40 HP                        | 10,643   | 14,518 | -26.7 | 173,671        | 215,286 | -19.3 | 88,734                 |
| 40 < 100 HP                    | 6,429    | 7,085  | -9.3  | 67,346         | 75,400  | -10.7 | 28,770                 |
| 100+ HP                        | 2,773    | 2,851  | -2.7  | 26,422         | 23,729  | 11.3  | 8,062                  |
| <b>Total 2WD Farm Tractors</b> | 19,845   | 24,454 | -18.8 | 267,439        | 314,415 | -14.9 | 125,566                |
| <b>4WD Farm Tractors</b>       | 520      | 392    | 32.7  | 3,469          | 3,529   | -1.7  | 529                    |
| Total Farm Tractors            | 20,365   | 24,846 | -18.0 | 270,908        | 317,944 | -14.8 | 126,095                |
| Self-Prop Combines             | 735      | 632    | 16.3  | 7,267          | 6,278   | 15.8  | 908                    |